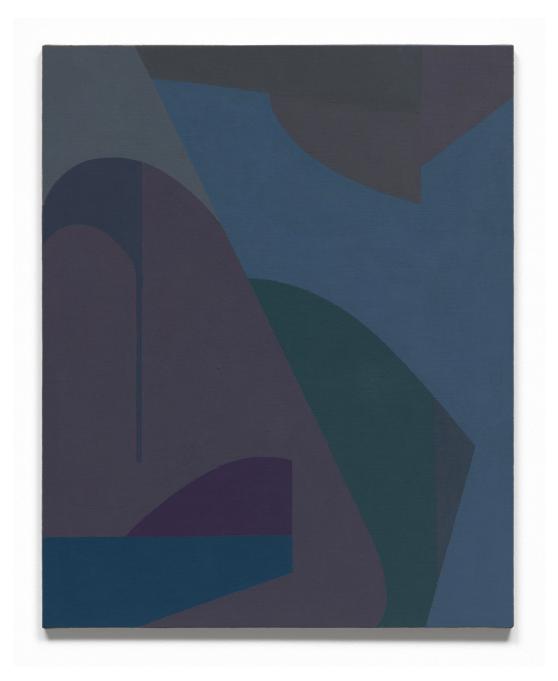

NANCY WHITE Untitled (1-2019), 2019 acrylic on linen mounted to panel 16" x 13.38" [HxW] (40.64 x 33.99 cm)

NANCY WHITE Untitled (2-2019), 2019 acrylic on linen mounted to panel 16" x 13.38" [HxW] (40.64 x 33.99 cm)