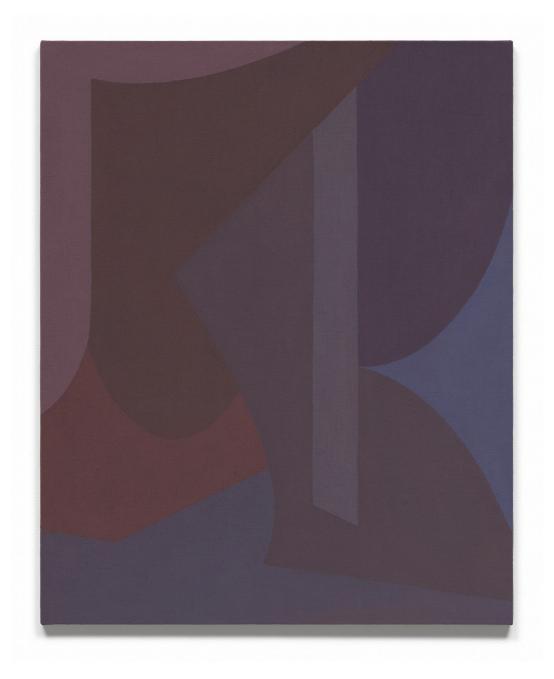

NANCY WHITE Untitled (1-2019), 2019 acrylic on linen mounted to panel 16" x 13.38" [HxW] (40.64 x 33.99 cm)

NANCY WHITE Untitled (2-2019), 2019 acrylic on linen mounted to panel 16" x 13.38" [HxW] (40.64 x 33.99 cm)