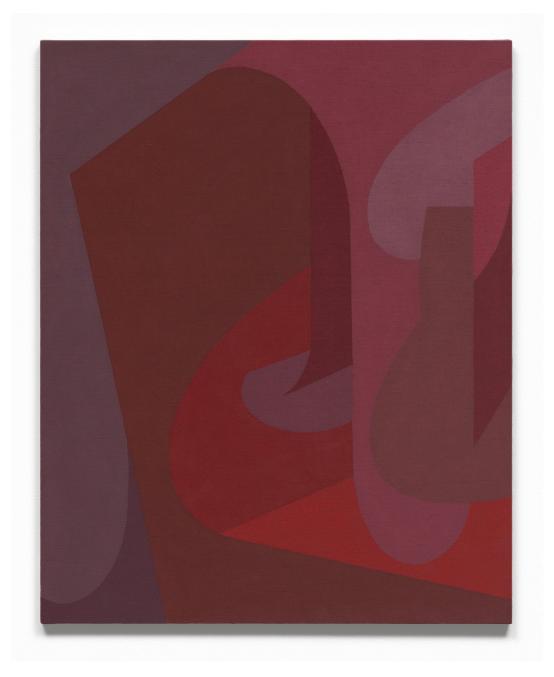

NANCY WHITE Untitled (1-2019), 2019 acrylic on linen mounted to panel 16" x 13.38" [HxW] (40.64 x 33.99 cm)

NANCY WHITE Untitled (2-2019), 2019 acrylic on linen mounted to panel 16" x 13.38" [HxW] (40.64 x 33.99 cm)