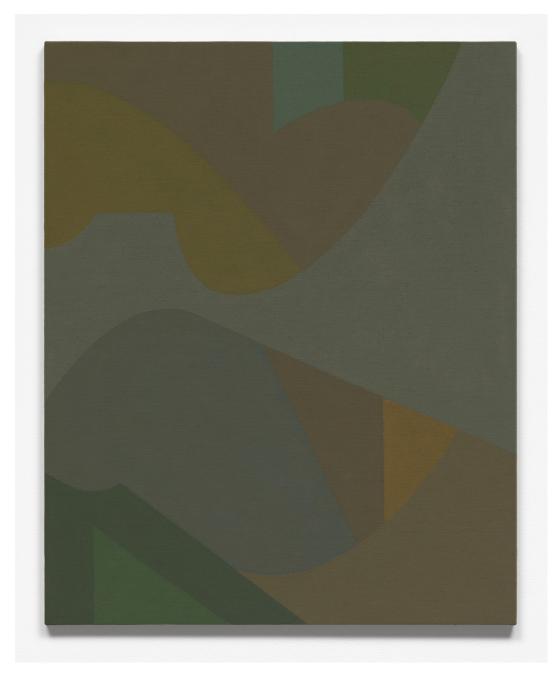

NANCY WHITE Untitled (3-2019), 2019 acrylic on linen mounted to panel 16" x 13.38" [HxW] (40.64 x 33.99 cm)

NANCY WHITE Untitled (4-2019), 2019 acrylic on linen mounted to panel 16" x 13.38" [HxW] (40.64 x 33.99 cm)