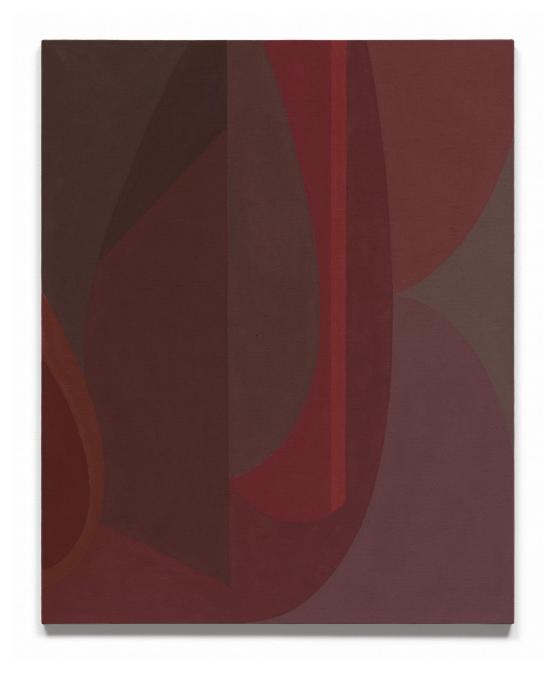

NANCY WHITE Untitled (1-2019), 2019 acrylic on linen mounted to panel 16" x 13.38" [HxW] (40.64 x 33.99 cm)

NANCY WHITE Untitled (2-2019), 2019 acrylic on linen mounted to panel 16" x 13.38" [HxW] (40.64 x 33.99 cm)