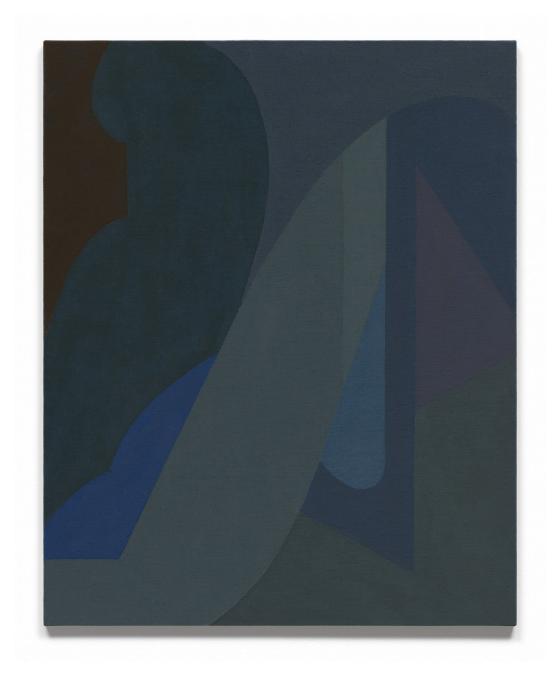

NANCY WHITE Untitled (1-2019), 2019 acrylic on linen mounted to panel 16" x 13.38" [HxW] (40.64 x 33.99 cm)

NANCY WHITE Untitled (2-2019), 2019 acrylic on linen mounted to panel 16" x 13.38" [HxW] (40.64 x 33.99 cm)