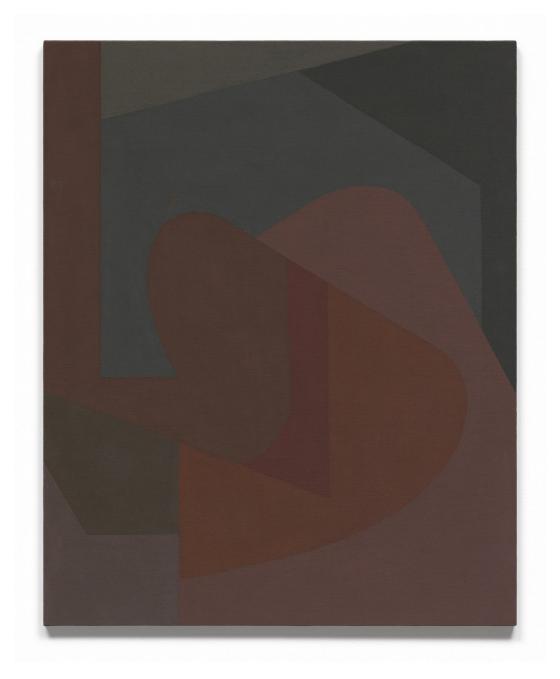

NANCY WHITE Untitled (3-2019), 2019 acrylic on linen mounted to panel 16" x 13.38" [HxW] (40.64 x 33.99 cm)

NANCY WHITE Untitled (4-2019), 2019 acrylic on linen mounted to panel 16" x 13.38" [HxW] (40.64 x 33.99 cm)