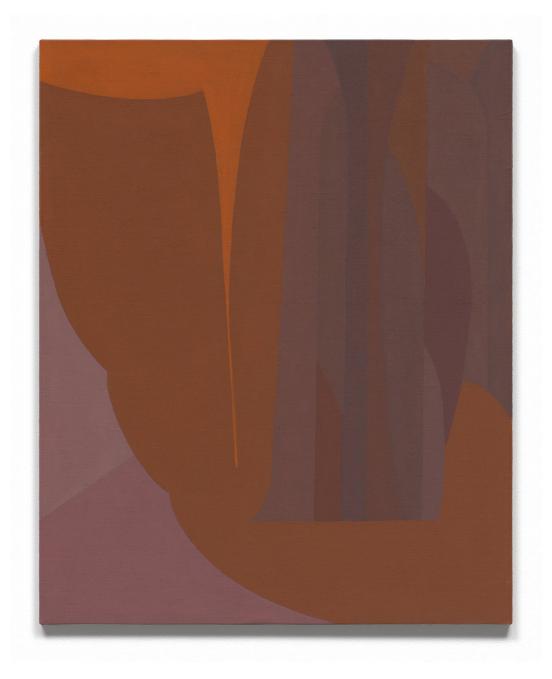

NANCY WHITE Untitled (3-2019), 2019 acrylic on linen mounted to panel 16" x 13.38" [HxW] (40.64 x 33.99 cm)

NANCY WHITE Untitled (4-2019), 2019 acrylic on linen mounted to panel 16" x 13.38" [HxW] (40.64 x 33.99 cm)