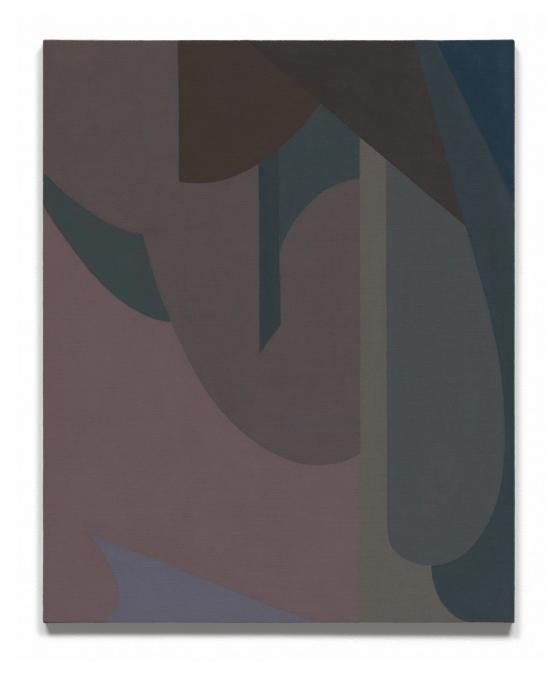

NANCY WHITE Untitled (3-2019), 2019 acrylic on linen mounted to panel 16" x 13.38" [HxW] (40.64 x 33.99 cm)

NANCY WHITE Untitled (4-2019), 2019 acrylic on linen mounted to panel 16" x 13.38" [HxW] (40.64 x 33.99 cm)