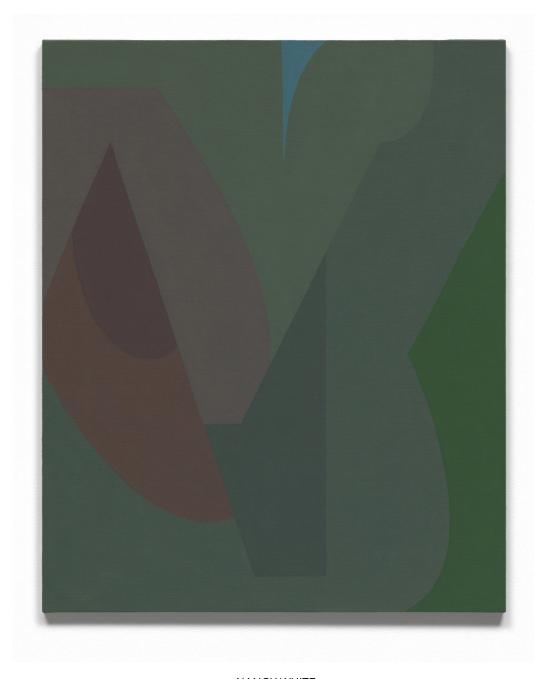

NANCY WHITE Untitled (1-2019), 2019 acrylic on linen mounted to panel 16" x 13.38" [HxW] (40.64 x 33.99 cm)

NANCY WHITE Untitled (2-2019), 2019 acrylic on linen mounted to panel 16" x 13.38" [HxW] (40.64 x 33.99 cm)